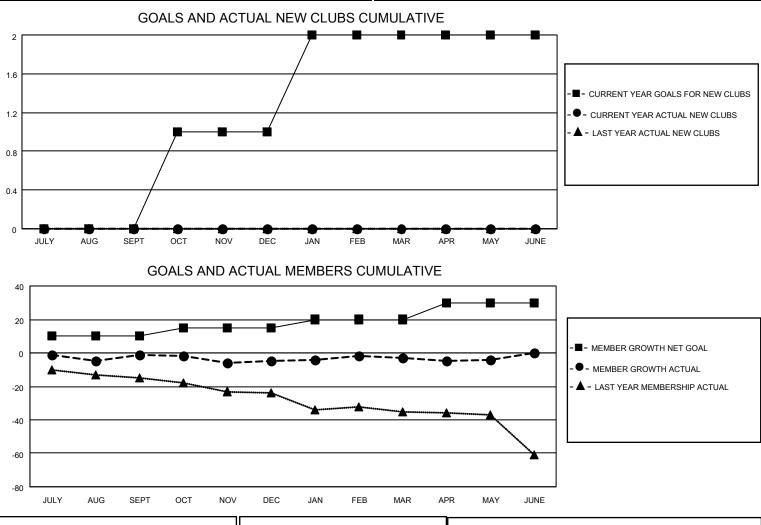

## LOCATION ILLINOIS

District 1 F

Results as of: 5/31/2022

| Clubs                 |               |           |               | Members               |                        |                         |                                                    |
|-----------------------|---------------|-----------|---------------|-----------------------|------------------------|-------------------------|----------------------------------------------------|
| RESULTS FOR 2021-2022 |               |           |               | RESULTS FOR 2021-2022 |                        |                         |                                                    |
| QUARTER               | NEW CLUB GOAL | NEW CLUBS | DROPPED CLUBS | QUARTER               | BER GROWTH NET<br>GOAL | MEMBER GROWTH<br>ACTUAL | DROPPED<br>MEMBERS ACTUAL<br>(including transfers) |
| JULY/AUG/SEPT         | 0             | 0         | 0             | JULY/AUG/SEPT         | 10                     | 24                      | 23                                                 |
| OCT/NOV/DEC           | 1             | 0         | 0             | OCT/NOV/DEC           | 5                      | 27                      | 28                                                 |
| JAN/FEB/MAR           | 1             | 0         | 0             | JAN/FEB/MAR           | 5                      | 12                      | 10                                                 |
| APR/MAY/JUNE          | 0             | 0         | 0             | APR/MAY/JUNE          | 10                     | 11                      | 12                                                 |